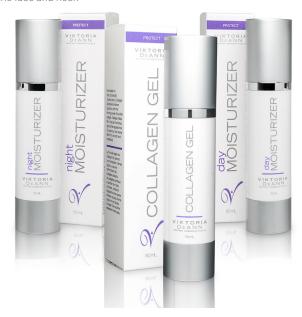

## DAY MOISTURIZER

A smooth, nutrient dense face and body lotion that provides immediate lasting hydration, helps reestablish the skin's lipid barrier, and promotes elasticity. The antioxidants found in aloe and vitamins A & E protect the skin from free radicals and environmental damage resulting in healthy, hydrated skin with a luminous appearance.

#### NIGHT MOISTURIZER

This age-defying, nighttime moisturizer softens and hydrates skin so that fine lines appear softer and skin is smoother, more supple, and radiant. Superior phyto-moisture builders Allantoin and Corylus Avellana Extract help reinforce, re-hydrate and renew skin elasticity while reducing the appearance of fine lines.

#### COLLAGEN GEL

A light weight moisturizer that provides superior hydration while reducing the appearance of large pores, fine lines and wrinkles. Collagen is formulated to help improve the support and suppleness of the skin and the ultimate moisturizer for mature skin.